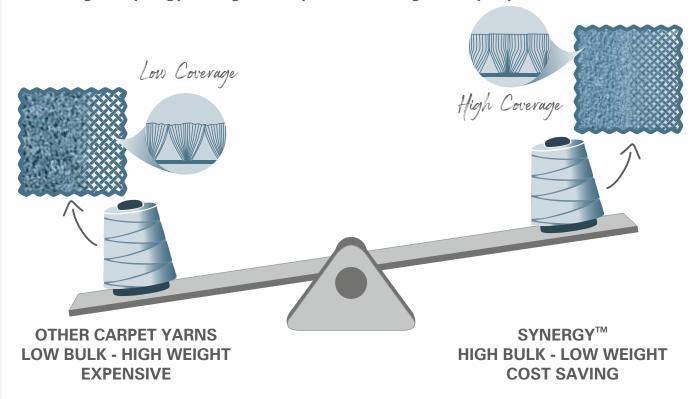

# Why **Synergy**™?

- It offers Excellent Performance
- Compared to a regular carpet yarn, Synergy's<sup>™</sup> consumption expected to be 20% lower, offering the same coverage and leading to cost saving. The performance rating for Synergy<sup>™</sup> is higher compared to the regular carpet yarn.